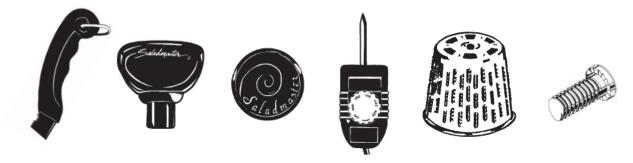

You may also identify you product using the mounting bracket illustrations:

### 2. Locate the correct replacement part in the catalog.