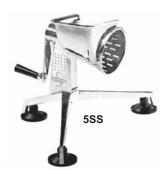

## **Saladmaster Machines**

| Model                                                                                                                                                                                                                                                                                                                                                                                                                                                                                                                                                                                                                                                                                                                                                                                                                                                                                                                                                                                                                                                                                                                                                                                                                                                                                                                                                                                                                                                                                                                                                                                                                                                                                                                                                                                                                                                                                                                                                                                                                                                                                                                          | Description                                                                       | Product<br>Number | Unit Price |
|--------------------------------------------------------------------------------------------------------------------------------------------------------------------------------------------------------------------------------------------------------------------------------------------------------------------------------------------------------------------------------------------------------------------------------------------------------------------------------------------------------------------------------------------------------------------------------------------------------------------------------------------------------------------------------------------------------------------------------------------------------------------------------------------------------------------------------------------------------------------------------------------------------------------------------------------------------------------------------------------------------------------------------------------------------------------------------------------------------------------------------------------------------------------------------------------------------------------------------------------------------------------------------------------------------------------------------------------------------------------------------------------------------------------------------------------------------------------------------------------------------------------------------------------------------------------------------------------------------------------------------------------------------------------------------------------------------------------------------------------------------------------------------------------------------------------------------------------------------------------------------------------------------------------------------------------------------------------------------------------------------------------------------------------------------------------------------------------------------------------------------|-----------------------------------------------------------------------------------|-------------------|------------|
|                                                                                                                                                                                                                                                                                                                                                                                                                                                                                                                                                                                                                                                                                                                                                                                                                                                                                                                                                                                                                                                                                                                                                                                                                                                                                                                                                                                                                                                                                                                                                                                                                                                                                                                                                                                                                                                                                                                                                                                                                                                                                                                                | 5SS Model - Suction Cup Kit<br>3 Suction Cups, Black 1/4" Round Hole              | KBS74000802BK     | \$18.00    |
| Handle Bolt                                                                                                                                                                                                                                                                                                                                                                                                                                                                                                                                                                                                                                                                                                                                                                                                                                                                                                                                                                                                                                                                                                                                                                                                                                                                                                                                                                                                                                                                                                                                                                                                                                                                                                                                                                                                                                                                                                                                                                                                                                                                                                                    | 5SS, 5N5 & 5N3 Models - Handle Kit<br>1 Bakelike Handle, 1 Bolt                   | KB\$74011502BK    | \$8.95     |
|                                                                                                                                                                                                                                                                                                                                                                                                                                                                                                                                                                                                                                                                                                                                                                                                                                                                                                                                                                                                                                                                                                                                                                                                                                                                                                                                                                                                                                                                                                                                                                                                                                                                                                                                                                                                                                                                                                                                                                                                                                                                                                                                | 5N5 & 5N3 Models - #1 Shredder Cone Number located on bottom of cone              | 740102            | \$28.75    |
|                                                                                                                                                                                                                                                                                                                                                                                                                                                                                                                                                                                                                                                                                                                                                                                                                                                                                                                                                                                                                                                                                                                                                                                                                                                                                                                                                                                                                                                                                                                                                                                                                                                                                                                                                                                                                                                                                                                                                                                                                                                                                                                                | 5N5 & 5N3 Models - #2 Stringer Cone Number located on bottom of cone              | 740103            | \$28.75    |
|                                                                                                                                                                                                                                                                                                                                                                                                                                                                                                                                                                                                                                                                                                                                                                                                                                                                                                                                                                                                                                                                                                                                                                                                                                                                                                                                                                                                                                                                                                                                                                                                                                                                                                                                                                                                                                                                                                                                                                                                                                                                                                                                | 5N5 & 5N3 Models - #3 French Fryer Cone<br>Number located on bottom of cone       | 740104            | \$28.75    |
|                                                                                                                                                                                                                                                                                                                                                                                                                                                                                                                                                                                                                                                                                                                                                                                                                                                                                                                                                                                                                                                                                                                                                                                                                                                                                                                                                                                                                                                                                                                                                                                                                                                                                                                                                                                                                                                                                                                                                                                                                                                                                                                                | 5N5 & 5N3 Models - #4 Thin Slicer Cone<br>Number located on bottom of cone        | 740105            | \$28.75    |
|                                                                                                                                                                                                                                                                                                                                                                                                                                                                                                                                                                                                                                                                                                                                                                                                                                                                                                                                                                                                                                                                                                                                                                                                                                                                                                                                                                                                                                                                                                                                                                                                                                                                                                                                                                                                                                                                                                                                                                                                                                                                                                                                | 5N5 & 5N3 Models - #5 Waffler Cone<br>Number located on bottom of cone            | 740106            | \$28.75    |
|                                                                                                                                                                                                                                                                                                                                                                                                                                                                                                                                                                                                                                                                                                                                                                                                                                                                                                                                                                                                                                                                                                                                                                                                                                                                                                                                                                                                                                                                                                                                                                                                                                                                                                                                                                                                                                                                                                                                                                                                                                                                                                                                | 5N5 & 5N3 Models - Clutch<br>#CL-16K                                              | 740109            | \$18.95    |
| -7                                                                                                                                                                                                                                                                                                                                                                                                                                                                                                                                                                                                                                                                                                                                                                                                                                                                                                                                                                                                                                                                                                                                                                                                                                                                                                                                                                                                                                                                                                                                                                                                                                                                                                                                                                                                                                                                                                                                                                                                                                                                                                                             | 5N5 & 5N3 Models - Leg Section Suction Cups NOT Included                          | 740110            | \$35.95    |
| - Jank                                                                                                                                                                                                                                                                                                                                                                                                                                                                                                                                                                                                                                                                                                                                                                                                                                                                                                                                                                                                                                                                                                                                                                                                                                                                                                                                                                                                                                                                                                                                                                                                                                                                                                                                                                                                                                                                                                                                                                                                                                                                                                                         | 5N5 & 5N3 Models - Hopper Section Cover Guard & Handle NOT Included               | 740111            | \$57.95    |
| The state of the s | 5N5 & 5N3 Models - Crank<br>Cover Guard & Handle NOT Included                     | 740114            | \$24.95    |
|                                                                                                                                                                                                                                                                                                                                                                                                                                                                                                                                                                                                                                                                                                                                                                                                                                                                                                                                                                                                                                                                                                                                                                                                                                                                                                                                                                                                                                                                                                                                                                                                                                                                                                                                                                                                                                                                                                                                                                                                                                                                                                                                | Versa Tec & 5N Models - Suction Cup Kit<br>3 Suction Cups, Grey 3/8" Round Hole   | KB09MS004         | \$18.00    |
|                                                                                                                                                                                                                                                                                                                                                                                                                                                                                                                                                                                                                                                                                                                                                                                                                                                                                                                                                                                                                                                                                                                                                                                                                                                                                                                                                                                                                                                                                                                                                                                                                                                                                                                                                                                                                                                                                                                                                                                                                                                                                                                                | Versa Tec & 5N Models - Food Guide                                                | KA53GR003         | \$14.95    |
|                                                                                                                                                                                                                                                                                                                                                                                                                                                                                                                                                                                                                                                                                                                                                                                                                                                                                                                                                                                                                                                                                                                                                                                                                                                                                                                                                                                                                                                                                                                                                                                                                                                                                                                                                                                                                                                                                                                                                                                                                                                                                                                                | Versa Tec Model - #1 Shredder Chef Prep Cone Number located on bottom of cone     | KP25SC00SH1       | \$29.75    |
|                                                                                                                                                                                                                                                                                                                                                                                                                                                                                                                                                                                                                                                                                                                                                                                                                                                                                                                                                                                                                                                                                                                                                                                                                                                                                                                                                                                                                                                                                                                                                                                                                                                                                                                                                                                                                                                                                                                                                                                                                                                                                                                                | Versa Tec Model - #2 Stringer Chef Prep Cone Number located on bottom of cone     | KP25SC00ST2       | \$29.75    |
|                                                                                                                                                                                                                                                                                                                                                                                                                                                                                                                                                                                                                                                                                                                                                                                                                                                                                                                                                                                                                                                                                                                                                                                                                                                                                                                                                                                                                                                                                                                                                                                                                                                                                                                                                                                                                                                                                                                                                                                                                                                                                                                                | Versa Tec Model - #3 French Fryer Chef Prep Cone Number located on bottom of cone | KP25SC00FF3       | \$29.75    |
|                                                                                                                                                                                                                                                                                                                                                                                                                                                                                                                                                                                                                                                                                                                                                                                                                                                                                                                                                                                                                                                                                                                                                                                                                                                                                                                                                                                                                                                                                                                                                                                                                                                                                                                                                                                                                                                                                                                                                                                                                                                                                                                                | Versa Tec Model - #4 Thin Slicer Chef Prep Cone Number located on bottom of cone  | KP25SC00SL4       | \$29.75    |
|                                                                                                                                                                                                                                                                                                                                                                                                                                                                                                                                                                                                                                                                                                                                                                                                                                                                                                                                                                                                                                                                                                                                                                                                                                                                                                                                                                                                                                                                                                                                                                                                                                                                                                                                                                                                                                                                                                                                                                                                                                                                                                                                | Versa Tec Model - #5 Waffler Chef Prep Cone Number located on bottom of cone      | KP25SC00WA5       | \$29.75    |
|                                                                                                                                                                                                                                                                                                                                                                                                                                                                                                                                                                                                                                                                                                                                                                                                                                                                                                                                                                                                                                                                                                                                                                                                                                                                                                                                                                                                                                                                                                                                                                                                                                                                                                                                                                                                                                                                                                                                                                                                                                                                                                                                | Versa Tec Model - Clutch / Shaft Assembly                                         | KPA62SH001        | \$23.95    |
|                                                                                                                                                                                                                                                                                                                                                                                                                                                                                                                                                                                                                                                                                                                                                                                                                                                                                                                                                                                                                                                                                                                                                                                                                                                                                                                                                                                                                                                                                                                                                                                                                                                                                                                                                                                                                                                                                                                                                                                                                                                                                                                                | Versa Tec Model - Base                                                            | KP25ZD002B        | \$39.95    |
| - and                                                                                                                                                                                                                                                                                                                                                                                                                                                                                                                                                                                                                                                                                                                                                                                                                                                                                                                                                                                                                                                                                                                                                                                                                                                                                                                                                                                                                                                                                                                                                                                                                                                                                                                                                                                                                                                                                                                                                                                                                                                                                                                          | Versa Tec Model - Hopper Food Guide & Handle NOT Included                         | KP25ZD001H        | 60.95      |

| /STATE/ZIP  |                                                                                       |            |       |
|-------------|---------------------------------------------------------------------------------------|------------|-------|
|             |                                                                                       | Unit Price | Total |
| 740102      | 5N5 & 5N3 Salad Machine - #1 Shredder Cone<br>Number located on bottom of cone        | \$28.75    |       |
| 740103      | 5N5 & 5N3 Salad Machine - #2 Stringer Cone<br>Number located on bottom of cone        | \$28.75    |       |
| 740104      | 5N5 & 5N3 Salad Machine - #3 French Fryer Cone<br>Number located on bottom of cone    | \$28.75    |       |
| 740105      | 5N5 & 5N3 Salad Machine - #4 Thin Slicer Cone<br>Number located on bottom of cone     | \$28.75    |       |
| 740106      | 5N5 & 5N3 Salad Machine - #5 Waffler Cone<br>Number located on bottom of cone         | \$28.75    |       |
| 740109      | 5N5 & 5N3 Salad Machine - Clutch<br>#CL-16K                                           | \$18.95    |       |
| 740110      | 5N5 & 5N3 Salad Machine - Leg Section<br>Suction Cups NOT Included                    | \$35.95    |       |
| 740111      | 5N5 & 5N3 Salad Machine - Hopper Section<br>Cover Guard & Handle NOT Included         | \$57.95    |       |
| 740114      | 5N5 & 5N3 Salad Machine - Crank<br>Cover Guard & Handle NOT Included                  | \$24.95    |       |
| KB09MS004   | Versa Tec & 5N -Salad Machine Suction Cup Kit<br>3 Suction Cups, Grey 3/8" Round Hole | \$18.00    |       |
| KA53GR003   | Versa Tec & 5N Salad Machine - Food Guide                                             | \$14.95    |       |
| KP25SC00SH1 | Versa Tec - #1 Shredder Chef Prep Cone<br>Number located on bottom of cone            | \$29.75    |       |
| KP25SC00ST2 | Versa Tec - #2 Stringer Chef Prep Cone<br>Number located on bottom of cone            | \$29.75    |       |
| KP25SC00FF3 | Versa Tec - #3 French Fryer Chef Prep Cone<br>Number located on bottom of cone        | \$29.75    |       |
| KP25SC00SL4 | Versa Tec - #4 Thin Slicer Chef Prep Cone<br>Number located on bottom of cone         | \$29.75    |       |
| KP25SC00WA5 | Versa Tec - #5 Waffler Chef Prep Cone<br>Number located on bottom of cone             | \$29.75    |       |
| KPA62SH001  | Versa Tec Salad Machine - Clutch / Shaft Assembly                                     | \$23.95    |       |
| KP25ZD002B  | Versa Tec Salad Machine - Base                                                        | \$39.95    |       |
| KP25ZD001H  | Versa Tec Salad Machine - Hopper<br>Food Guide & Handle NOT Included                  | \$60.95    |       |
| KP25ZD003C  | Versa Tec Salad Machine - Crank                                                       | \$25.95    |       |
| KB01SH248   | Versa Tec Salad Machine - Handle & Screw                                              | \$8.95     |       |
| L10089SA    | Saladmaster Machine Instruction Manual                                                | \$3.95     |       |
| L20169SA    | 12" Electric Skillet Instruction Book - Trilingual                                    | \$3.00     |       |
| L20164SA    | 10" Electric Skillet Instruction Book - Trilingual                                    | \$3.00     |       |
| L20168SA    | MP5 Instruction Book - Trilingual                                                     | \$3.00     |       |
| L30063SA    | Cookbook Guide To Healthy And Nutritious<br>Cooking - English                         | \$20.00    |       |
| L10155SA    | Cookware Use and Care Guide                                                           | \$3.00     |       |