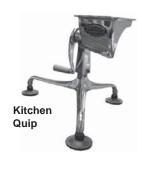

## **Saladmaster Machines**

| Model                                                                                                                                                                                                                                                                                                                                                                                                                                                                                                                                                                                                                                                                                                                                                                                                                                                                                                                                                                                                                                                                                                                                                                                                                                                                                                                                                                                                                                                                                                                                                                                                                                                                                                                                                                                                                                                                                                                                                                                                                                                                                                                          | Description                                                                       | Product<br>Number | Unit Price |
|--------------------------------------------------------------------------------------------------------------------------------------------------------------------------------------------------------------------------------------------------------------------------------------------------------------------------------------------------------------------------------------------------------------------------------------------------------------------------------------------------------------------------------------------------------------------------------------------------------------------------------------------------------------------------------------------------------------------------------------------------------------------------------------------------------------------------------------------------------------------------------------------------------------------------------------------------------------------------------------------------------------------------------------------------------------------------------------------------------------------------------------------------------------------------------------------------------------------------------------------------------------------------------------------------------------------------------------------------------------------------------------------------------------------------------------------------------------------------------------------------------------------------------------------------------------------------------------------------------------------------------------------------------------------------------------------------------------------------------------------------------------------------------------------------------------------------------------------------------------------------------------------------------------------------------------------------------------------------------------------------------------------------------------------------------------------------------------------------------------------------------|-----------------------------------------------------------------------------------|-------------------|------------|
|                                                                                                                                                                                                                                                                                                                                                                                                                                                                                                                                                                                                                                                                                                                                                                                                                                                                                                                                                                                                                                                                                                                                                                                                                                                                                                                                                                                                                                                                                                                                                                                                                                                                                                                                                                                                                                                                                                                                                                                                                                                                                                                                | 5SS Model - Suction Cup Kit<br>3 Suction Cups, Black 1/4" Round Hole              | KBS74000802BK     | \$18.00    |
| Handle Bolt                                                                                                                                                                                                                                                                                                                                                                                                                                                                                                                                                                                                                                                                                                                                                                                                                                                                                                                                                                                                                                                                                                                                                                                                                                                                                                                                                                                                                                                                                                                                                                                                                                                                                                                                                                                                                                                                                                                                                                                                                                                                                                                    | 5SS, 5N5 & 5N3 Models - Handle Kit<br>1 Bakelike Handle, 1 Bolt                   | KB\$74011502BK    | \$8.95     |
|                                                                                                                                                                                                                                                                                                                                                                                                                                                                                                                                                                                                                                                                                                                                                                                                                                                                                                                                                                                                                                                                                                                                                                                                                                                                                                                                                                                                                                                                                                                                                                                                                                                                                                                                                                                                                                                                                                                                                                                                                                                                                                                                | 5N5 & 5N3 Models - #1 Shredder Cone Number located on bottom of cone              | 740102            | \$28.75    |
|                                                                                                                                                                                                                                                                                                                                                                                                                                                                                                                                                                                                                                                                                                                                                                                                                                                                                                                                                                                                                                                                                                                                                                                                                                                                                                                                                                                                                                                                                                                                                                                                                                                                                                                                                                                                                                                                                                                                                                                                                                                                                                                                | 5N5 & 5N3 Models - #2 Stringer Cone Number located on bottom of cone              | 740103            | \$28.75    |
|                                                                                                                                                                                                                                                                                                                                                                                                                                                                                                                                                                                                                                                                                                                                                                                                                                                                                                                                                                                                                                                                                                                                                                                                                                                                                                                                                                                                                                                                                                                                                                                                                                                                                                                                                                                                                                                                                                                                                                                                                                                                                                                                | 5N5 & 5N3 Models - #3 French Fryer Cone<br>Number located on bottom of cone       | 740104            | \$28.75    |
|                                                                                                                                                                                                                                                                                                                                                                                                                                                                                                                                                                                                                                                                                                                                                                                                                                                                                                                                                                                                                                                                                                                                                                                                                                                                                                                                                                                                                                                                                                                                                                                                                                                                                                                                                                                                                                                                                                                                                                                                                                                                                                                                | 5N5 & 5N3 Models - #4 Thin Slicer Cone<br>Number located on bottom of cone        | 740105            | \$28.75    |
|                                                                                                                                                                                                                                                                                                                                                                                                                                                                                                                                                                                                                                                                                                                                                                                                                                                                                                                                                                                                                                                                                                                                                                                                                                                                                                                                                                                                                                                                                                                                                                                                                                                                                                                                                                                                                                                                                                                                                                                                                                                                                                                                | 5N5 & 5N3 Models - #5 Waffler Cone<br>Number located on bottom of cone            | 740106            | \$28.75    |
|                                                                                                                                                                                                                                                                                                                                                                                                                                                                                                                                                                                                                                                                                                                                                                                                                                                                                                                                                                                                                                                                                                                                                                                                                                                                                                                                                                                                                                                                                                                                                                                                                                                                                                                                                                                                                                                                                                                                                                                                                                                                                                                                | 5N5 & 5N3 Models - Clutch<br>#CL-16K                                              | 740109            | \$18.95    |
| -7                                                                                                                                                                                                                                                                                                                                                                                                                                                                                                                                                                                                                                                                                                                                                                                                                                                                                                                                                                                                                                                                                                                                                                                                                                                                                                                                                                                                                                                                                                                                                                                                                                                                                                                                                                                                                                                                                                                                                                                                                                                                                                                             | 5N5 & 5N3 Models - Leg Section Suction Cups NOT Included                          | 740110            | \$35.95    |
| - Jank                                                                                                                                                                                                                                                                                                                                                                                                                                                                                                                                                                                                                                                                                                                                                                                                                                                                                                                                                                                                                                                                                                                                                                                                                                                                                                                                                                                                                                                                                                                                                                                                                                                                                                                                                                                                                                                                                                                                                                                                                                                                                                                         | 5N5 & 5N3 Models - Hopper Section Cover Guard & Handle NOT Included               | 740111            | \$57.95    |
| The state of the s | 5N5 & 5N3 Models - Crank<br>Cover Guard & Handle NOT Included                     | 740114            | \$24.95    |
|                                                                                                                                                                                                                                                                                                                                                                                                                                                                                                                                                                                                                                                                                                                                                                                                                                                                                                                                                                                                                                                                                                                                                                                                                                                                                                                                                                                                                                                                                                                                                                                                                                                                                                                                                                                                                                                                                                                                                                                                                                                                                                                                | Versa Tec & 5N Models - Suction Cup Kit<br>3 Suction Cups, Grey 3/8" Round Hole   | KB09MS004         | \$18.00    |
|                                                                                                                                                                                                                                                                                                                                                                                                                                                                                                                                                                                                                                                                                                                                                                                                                                                                                                                                                                                                                                                                                                                                                                                                                                                                                                                                                                                                                                                                                                                                                                                                                                                                                                                                                                                                                                                                                                                                                                                                                                                                                                                                | Versa Tec & 5N Models - Food Guide                                                | KA53GR003         | \$14.95    |
|                                                                                                                                                                                                                                                                                                                                                                                                                                                                                                                                                                                                                                                                                                                                                                                                                                                                                                                                                                                                                                                                                                                                                                                                                                                                                                                                                                                                                                                                                                                                                                                                                                                                                                                                                                                                                                                                                                                                                                                                                                                                                                                                | Versa Tec Model - #1 Shredder Chef Prep Cone Number located on bottom of cone     | KP25SC00SH1       | \$29.75    |
|                                                                                                                                                                                                                                                                                                                                                                                                                                                                                                                                                                                                                                                                                                                                                                                                                                                                                                                                                                                                                                                                                                                                                                                                                                                                                                                                                                                                                                                                                                                                                                                                                                                                                                                                                                                                                                                                                                                                                                                                                                                                                                                                | Versa Tec Model - #2 Stringer Chef Prep Cone Number located on bottom of cone     | KP25SC00ST2       | \$29.75    |
|                                                                                                                                                                                                                                                                                                                                                                                                                                                                                                                                                                                                                                                                                                                                                                                                                                                                                                                                                                                                                                                                                                                                                                                                                                                                                                                                                                                                                                                                                                                                                                                                                                                                                                                                                                                                                                                                                                                                                                                                                                                                                                                                | Versa Tec Model - #3 French Fryer Chef Prep Cone Number located on bottom of cone | KP25SC00FF3       | \$29.75    |
|                                                                                                                                                                                                                                                                                                                                                                                                                                                                                                                                                                                                                                                                                                                                                                                                                                                                                                                                                                                                                                                                                                                                                                                                                                                                                                                                                                                                                                                                                                                                                                                                                                                                                                                                                                                                                                                                                                                                                                                                                                                                                                                                | Versa Tec Model - #4 Thin Slicer Chef Prep Cone Number located on bottom of cone  | KP25SC00SL4       | \$29.75    |
|                                                                                                                                                                                                                                                                                                                                                                                                                                                                                                                                                                                                                                                                                                                                                                                                                                                                                                                                                                                                                                                                                                                                                                                                                                                                                                                                                                                                                                                                                                                                                                                                                                                                                                                                                                                                                                                                                                                                                                                                                                                                                                                                | Versa Tec Model - #5 Waffler Chef Prep Cone Number located on bottom of cone      | KP25SC00WA5       | \$29.75    |
|                                                                                                                                                                                                                                                                                                                                                                                                                                                                                                                                                                                                                                                                                                                                                                                                                                                                                                                                                                                                                                                                                                                                                                                                                                                                                                                                                                                                                                                                                                                                                                                                                                                                                                                                                                                                                                                                                                                                                                                                                                                                                                                                | Versa Tec Model - Clutch / Shaft Assembly                                         | KPA62SH001        | \$23.95    |
|                                                                                                                                                                                                                                                                                                                                                                                                                                                                                                                                                                                                                                                                                                                                                                                                                                                                                                                                                                                                                                                                                                                                                                                                                                                                                                                                                                                                                                                                                                                                                                                                                                                                                                                                                                                                                                                                                                                                                                                                                                                                                                                                | Versa Tec Model - Base                                                            | KP25ZD002B        | \$39.95    |
| - and                                                                                                                                                                                                                                                                                                                                                                                                                                                                                                                                                                                                                                                                                                                                                                                                                                                                                                                                                                                                                                                                                                                                                                                                                                                                                                                                                                                                                                                                                                                                                                                                                                                                                                                                                                                                                                                                                                                                                                                                                                                                                                                          | Versa Tec Model - Hopper Food Guide & Handle NOT Included                         | KP25ZD001H        | 60.95      |

| /STATE/ZIP  |                                                                                       |            |       |
|-------------|---------------------------------------------------------------------------------------|------------|-------|
|             |                                                                                       | Unit Price | Total |
| 740102      | 5N5 & 5N3 Salad Machine - #1 Shredder Cone<br>Number located on bottom of cone        | \$28.75    |       |
| 740103      | 5N5 & 5N3 Salad Machine - #2 Stringer Cone<br>Number located on bottom of cone        | \$28.75    |       |
| 740104      | 5N5 & 5N3 Salad Machine - #3 French Fryer Cone<br>Number located on bottom of cone    | \$28.75    |       |
| 740105      | 5N5 & 5N3 Salad Machine - #4 Thin Slicer Cone<br>Number located on bottom of cone     | \$28.75    |       |
| 740106      | 5N5 & 5N3 Salad Machine - #5 Waffler Cone<br>Number located on bottom of cone         | \$28.75    |       |
| 740109      | 5N5 & 5N3 Salad Machine - Clutch<br>#CL-16K                                           | \$18.95    |       |
| 740110      | 5N5 & 5N3 Salad Machine - Leg Section<br>Suction Cups NOT Included                    | \$35.95    |       |
| 740111      | 5N5 & 5N3 Salad Machine - Hopper Section<br>Cover Guard & Handle NOT Included         | \$57.95    |       |
| 740114      | 5N5 & 5N3 Salad Machine - Crank<br>Cover Guard & Handle NOT Included                  | \$24.95    |       |
| KB09MS004   | Versa Tec & 5N -Salad Machine Suction Cup Kit<br>3 Suction Cups, Grey 3/8" Round Hole | \$18.00    |       |
| KA53GR003   | Versa Tec & 5N Salad Machine - Food Guide                                             | \$14.95    |       |
| KP25SC00SH1 | Versa Tec - #1 Shredder Chef Prep Cone<br>Number located on bottom of cone            | \$29.75    |       |
| KP25SC00ST2 | Versa Tec - #2 Stringer Chef Prep Cone<br>Number located on bottom of cone            | \$29.75    |       |
| KP25SC00FF3 | Versa Tec - #3 French Fryer Chef Prep Cone<br>Number located on bottom of cone        | \$29.75    |       |
| KP25SC00SL4 | Versa Tec - #4 Thin Slicer Chef Prep Cone<br>Number located on bottom of cone         | \$29.75    |       |
| KP25SC00WA5 | Versa Tec - #5 Waffler Chef Prep Cone<br>Number located on bottom of cone             | \$29.75    |       |
| KPA62SH001  | Versa Tec Salad Machine - Clutch / Shaft Assembly                                     | \$23.95    |       |
| KP25ZD002B  | Versa Tec Salad Machine - Base                                                        | \$39.95    |       |
| KP25ZD001H  | Versa Tec Salad Machine - Hopper<br>Food Guide & Handle NOT Included                  | \$60.95    |       |
| KP25ZD003C  | Versa Tec Salad Machine - Crank                                                       | \$25.95    |       |
| KB01SH248   | Versa Tec Salad Machine - Handle & Screw                                              | \$8.95     |       |
| L10089SA    | Saladmaster Machine Instruction Manual                                                | \$3.95     |       |
| L20169SA    | 12" Electric Skillet Instruction Book - Trilingual                                    | \$3.00     |       |
| L20164SA    | 10" Electric Skillet Instruction Book - Trilingual                                    | \$3.00     |       |
| L20168SA    | MP5 Instruction Book - Trilingual                                                     | \$3.00     |       |
| L30063SA    | Cookbook Guide To Healthy And Nutritious<br>Cooking - English                         | \$20.00    |       |
| L10155SA    | Cookware Use and Care Guide                                                           | \$3.00     |       |