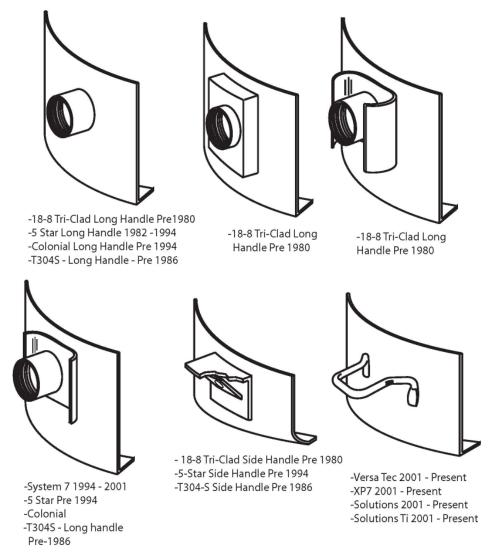

### 1. Identify your product.

Locate your product line on the side of the pan: 18-8 (1952-1993), T304-S (1986-1993), 5-Star (1982-1994), System 7 (1994-2001), Versa Tec (2001-2007), Solutions XP7 (2007-2008), Solutions Ti (2008-). For electric probes, locate the "CAT#" on the bottom of the skillet.

You may also identify you product using the mounting bracket illustrations: