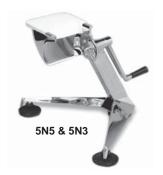

## **Saladmaster Machines**

| Model                                                                                                                                                                                                                                                                                                                                                                                                                                                                                                                                                                                                                                                                                                                                                                                                                                                                                                                                                                                                                                                                                                                                                                                                                                                                                                                                                                                                                                                                                                                                                                                                                                                                                                                                                                                                                                                                                                                                                                                                                                                                                                                          | Description                                                                       | Product<br>Number | Unit Price |
|--------------------------------------------------------------------------------------------------------------------------------------------------------------------------------------------------------------------------------------------------------------------------------------------------------------------------------------------------------------------------------------------------------------------------------------------------------------------------------------------------------------------------------------------------------------------------------------------------------------------------------------------------------------------------------------------------------------------------------------------------------------------------------------------------------------------------------------------------------------------------------------------------------------------------------------------------------------------------------------------------------------------------------------------------------------------------------------------------------------------------------------------------------------------------------------------------------------------------------------------------------------------------------------------------------------------------------------------------------------------------------------------------------------------------------------------------------------------------------------------------------------------------------------------------------------------------------------------------------------------------------------------------------------------------------------------------------------------------------------------------------------------------------------------------------------------------------------------------------------------------------------------------------------------------------------------------------------------------------------------------------------------------------------------------------------------------------------------------------------------------------|-----------------------------------------------------------------------------------|-------------------|------------|
|                                                                                                                                                                                                                                                                                                                                                                                                                                                                                                                                                                                                                                                                                                                                                                                                                                                                                                                                                                                                                                                                                                                                                                                                                                                                                                                                                                                                                                                                                                                                                                                                                                                                                                                                                                                                                                                                                                                                                                                                                                                                                                                                | 5SS Model - Suction Cup Kit<br>3 Suction Cups, Black 1/4" Round Hole              | KBS74000802BK     | \$18.00    |
| Handle Bolt                                                                                                                                                                                                                                                                                                                                                                                                                                                                                                                                                                                                                                                                                                                                                                                                                                                                                                                                                                                                                                                                                                                                                                                                                                                                                                                                                                                                                                                                                                                                                                                                                                                                                                                                                                                                                                                                                                                                                                                                                                                                                                                    | 5SS, 5N5 & 5N3 Models - Handle Kit<br>1 Bakelike Handle, 1 Bolt                   | KB\$74011502BK    | \$8.95     |
|                                                                                                                                                                                                                                                                                                                                                                                                                                                                                                                                                                                                                                                                                                                                                                                                                                                                                                                                                                                                                                                                                                                                                                                                                                                                                                                                                                                                                                                                                                                                                                                                                                                                                                                                                                                                                                                                                                                                                                                                                                                                                                                                | 5N5 & 5N3 Models - #1 Shredder Cone Number located on bottom of cone              | 740102            | \$28.75    |
|                                                                                                                                                                                                                                                                                                                                                                                                                                                                                                                                                                                                                                                                                                                                                                                                                                                                                                                                                                                                                                                                                                                                                                                                                                                                                                                                                                                                                                                                                                                                                                                                                                                                                                                                                                                                                                                                                                                                                                                                                                                                                                                                | 5N5 & 5N3 Models - #2 Stringer Cone Number located on bottom of cone              | 740103            | \$28.75    |
|                                                                                                                                                                                                                                                                                                                                                                                                                                                                                                                                                                                                                                                                                                                                                                                                                                                                                                                                                                                                                                                                                                                                                                                                                                                                                                                                                                                                                                                                                                                                                                                                                                                                                                                                                                                                                                                                                                                                                                                                                                                                                                                                | 5N5 & 5N3 Models - #3 French Fryer Cone<br>Number located on bottom of cone       | 740104            | \$28.75    |
|                                                                                                                                                                                                                                                                                                                                                                                                                                                                                                                                                                                                                                                                                                                                                                                                                                                                                                                                                                                                                                                                                                                                                                                                                                                                                                                                                                                                                                                                                                                                                                                                                                                                                                                                                                                                                                                                                                                                                                                                                                                                                                                                | 5N5 & 5N3 Models - #4 Thin Slicer Cone<br>Number located on bottom of cone        | 740105            | \$28.75    |
|                                                                                                                                                                                                                                                                                                                                                                                                                                                                                                                                                                                                                                                                                                                                                                                                                                                                                                                                                                                                                                                                                                                                                                                                                                                                                                                                                                                                                                                                                                                                                                                                                                                                                                                                                                                                                                                                                                                                                                                                                                                                                                                                | 5N5 & 5N3 Models - #5 Waffler Cone<br>Number located on bottom of cone            | 740106            | \$28.75    |
|                                                                                                                                                                                                                                                                                                                                                                                                                                                                                                                                                                                                                                                                                                                                                                                                                                                                                                                                                                                                                                                                                                                                                                                                                                                                                                                                                                                                                                                                                                                                                                                                                                                                                                                                                                                                                                                                                                                                                                                                                                                                                                                                | 5N5 & 5N3 Models - Clutch<br>#CL-16K                                              | 740109            | \$18.95    |
| -7                                                                                                                                                                                                                                                                                                                                                                                                                                                                                                                                                                                                                                                                                                                                                                                                                                                                                                                                                                                                                                                                                                                                                                                                                                                                                                                                                                                                                                                                                                                                                                                                                                                                                                                                                                                                                                                                                                                                                                                                                                                                                                                             | 5N5 & 5N3 Models - Leg Section Suction Cups NOT Included                          | 740110            | \$35.95    |
| - Jank                                                                                                                                                                                                                                                                                                                                                                                                                                                                                                                                                                                                                                                                                                                                                                                                                                                                                                                                                                                                                                                                                                                                                                                                                                                                                                                                                                                                                                                                                                                                                                                                                                                                                                                                                                                                                                                                                                                                                                                                                                                                                                                         | 5N5 & 5N3 Models - Hopper Section Cover Guard & Handle NOT Included               | 740111            | \$57.95    |
| The state of the s | 5N5 & 5N3 Models - Crank<br>Cover Guard & Handle NOT Included                     | 740114            | \$24.95    |
|                                                                                                                                                                                                                                                                                                                                                                                                                                                                                                                                                                                                                                                                                                                                                                                                                                                                                                                                                                                                                                                                                                                                                                                                                                                                                                                                                                                                                                                                                                                                                                                                                                                                                                                                                                                                                                                                                                                                                                                                                                                                                                                                | Versa Tec & 5N Models - Suction Cup Kit<br>3 Suction Cups, Grey 3/8" Round Hole   | KB09MS004         | \$18.00    |
|                                                                                                                                                                                                                                                                                                                                                                                                                                                                                                                                                                                                                                                                                                                                                                                                                                                                                                                                                                                                                                                                                                                                                                                                                                                                                                                                                                                                                                                                                                                                                                                                                                                                                                                                                                                                                                                                                                                                                                                                                                                                                                                                | Versa Tec & 5N Models - Food Guide                                                | KA53GR003         | \$14.95    |
|                                                                                                                                                                                                                                                                                                                                                                                                                                                                                                                                                                                                                                                                                                                                                                                                                                                                                                                                                                                                                                                                                                                                                                                                                                                                                                                                                                                                                                                                                                                                                                                                                                                                                                                                                                                                                                                                                                                                                                                                                                                                                                                                | Versa Tec Model - #1 Shredder Chef Prep Cone Number located on bottom of cone     | KP25SC00SH1       | \$29.75    |
|                                                                                                                                                                                                                                                                                                                                                                                                                                                                                                                                                                                                                                                                                                                                                                                                                                                                                                                                                                                                                                                                                                                                                                                                                                                                                                                                                                                                                                                                                                                                                                                                                                                                                                                                                                                                                                                                                                                                                                                                                                                                                                                                | Versa Tec Model - #2 Stringer Chef Prep Cone Number located on bottom of cone     | KP25SC00ST2       | \$29.75    |
|                                                                                                                                                                                                                                                                                                                                                                                                                                                                                                                                                                                                                                                                                                                                                                                                                                                                                                                                                                                                                                                                                                                                                                                                                                                                                                                                                                                                                                                                                                                                                                                                                                                                                                                                                                                                                                                                                                                                                                                                                                                                                                                                | Versa Tec Model - #3 French Fryer Chef Prep Cone Number located on bottom of cone | KP25SC00FF3       | \$29.75    |
|                                                                                                                                                                                                                                                                                                                                                                                                                                                                                                                                                                                                                                                                                                                                                                                                                                                                                                                                                                                                                                                                                                                                                                                                                                                                                                                                                                                                                                                                                                                                                                                                                                                                                                                                                                                                                                                                                                                                                                                                                                                                                                                                | Versa Tec Model - #4 Thin Slicer Chef Prep Cone Number located on bottom of cone  | KP25SC00SL4       | \$29.75    |
|                                                                                                                                                                                                                                                                                                                                                                                                                                                                                                                                                                                                                                                                                                                                                                                                                                                                                                                                                                                                                                                                                                                                                                                                                                                                                                                                                                                                                                                                                                                                                                                                                                                                                                                                                                                                                                                                                                                                                                                                                                                                                                                                | Versa Tec Model - #5 Waffler Chef Prep Cone Number located on bottom of cone      | KP25SC00WA5       | \$29.75    |
|                                                                                                                                                                                                                                                                                                                                                                                                                                                                                                                                                                                                                                                                                                                                                                                                                                                                                                                                                                                                                                                                                                                                                                                                                                                                                                                                                                                                                                                                                                                                                                                                                                                                                                                                                                                                                                                                                                                                                                                                                                                                                                                                | Versa Tec Model - Clutch / Shaft Assembly                                         | KPA62SH001        | \$23.95    |
|                                                                                                                                                                                                                                                                                                                                                                                                                                                                                                                                                                                                                                                                                                                                                                                                                                                                                                                                                                                                                                                                                                                                                                                                                                                                                                                                                                                                                                                                                                                                                                                                                                                                                                                                                                                                                                                                                                                                                                                                                                                                                                                                | Versa Tec Model - Base                                                            | KP25ZD002B        | \$39.95    |
| - and                                                                                                                                                                                                                                                                                                                                                                                                                                                                                                                                                                                                                                                                                                                                                                                                                                                                                                                                                                                                                                                                                                                                                                                                                                                                                                                                                                                                                                                                                                                                                                                                                                                                                                                                                                                                                                                                                                                                                                                                                                                                                                                          | Versa Tec Model - Hopper Food Guide & Handle NOT Included                         | KP25ZD001H        | 60.95      |

| /STATE/ZIP  |                                                                                       |            |       |
|-------------|---------------------------------------------------------------------------------------|------------|-------|
|             |                                                                                       | Unit Price | Total |
| 740102      | 5N5 & 5N3 Salad Machine - #1 Shredder Cone<br>Number located on bottom of cone        | \$28.75    |       |
| 740103      | 5N5 & 5N3 Salad Machine - #2 Stringer Cone<br>Number located on bottom of cone        | \$28.75    |       |
| 740104      | 5N5 & 5N3 Salad Machine - #3 French Fryer Cone<br>Number located on bottom of cone    | \$28.75    |       |
| 740105      | 5N5 & 5N3 Salad Machine - #4 Thin Slicer Cone<br>Number located on bottom of cone     | \$28.75    |       |
| 740106      | 5N5 & 5N3 Salad Machine - #5 Waffler Cone<br>Number located on bottom of cone         | \$28.75    |       |
| 740109      | 5N5 & 5N3 Salad Machine - Clutch<br>#CL-16K                                           | \$18.95    |       |
| 740110      | 5N5 & 5N3 Salad Machine - Leg Section<br>Suction Cups NOT Included                    | \$35.95    |       |
| 740111      | 5N5 & 5N3 Salad Machine - Hopper Section<br>Cover Guard & Handle NOT Included         | \$57.95    |       |
| 740114      | 5N5 & 5N3 Salad Machine - Crank<br>Cover Guard & Handle NOT Included                  | \$24.95    |       |
| KB09MS004   | Versa Tec & 5N -Salad Machine Suction Cup Kit<br>3 Suction Cups, Grey 3/8" Round Hole | \$18.00    |       |
| KA53GR003   | Versa Tec & 5N Salad Machine - Food Guide                                             | \$14.95    |       |
| KP25SC00SH1 | Versa Tec - #1 Shredder Chef Prep Cone<br>Number located on bottom of cone            | \$29.75    |       |
| KP25SC00ST2 | Versa Tec - #2 Stringer Chef Prep Cone<br>Number located on bottom of cone            | \$29.75    |       |
| KP25SC00FF3 | Versa Tec - #3 French Fryer Chef Prep Cone<br>Number located on bottom of cone        | \$29.75    |       |
| KP25SC00SL4 | Versa Tec - #4 Thin Slicer Chef Prep Cone<br>Number located on bottom of cone         | \$29.75    |       |
| KP25SC00WA5 | Versa Tec - #5 Waffler Chef Prep Cone<br>Number located on bottom of cone             | \$29.75    |       |
| KPA62SH001  | Versa Tec Salad Machine - Clutch / Shaft Assembly                                     | \$23.95    |       |
| KP25ZD002B  | Versa Tec Salad Machine - Base                                                        | \$39.95    |       |
| KP25ZD001H  | Versa Tec Salad Machine - Hopper<br>Food Guide & Handle NOT Included                  | \$60.95    |       |
| KP25ZD003C  | Versa Tec Salad Machine - Crank                                                       | \$25.95    |       |
| KB01SH248   | Versa Tec Salad Machine - Handle & Screw                                              | \$8.95     |       |
| L10089SA    | Saladmaster Machine Instruction Manual                                                | \$3.95     |       |
| L20169SA    | 12" Electric Skillet Instruction Book - Trilingual                                    | \$3.00     |       |
| L20164SA    | 10" Electric Skillet Instruction Book - Trilingual                                    | \$3.00     |       |
| L20168SA    | MP5 Instruction Book - Trilingual                                                     | \$3.00     |       |
| L30063SA    | Cookbook Guide To Healthy And Nutritious<br>Cooking - English                         | \$20.00    |       |
| L10155SA    | Cookware Use and Care Guide                                                           | \$3.00     |       |